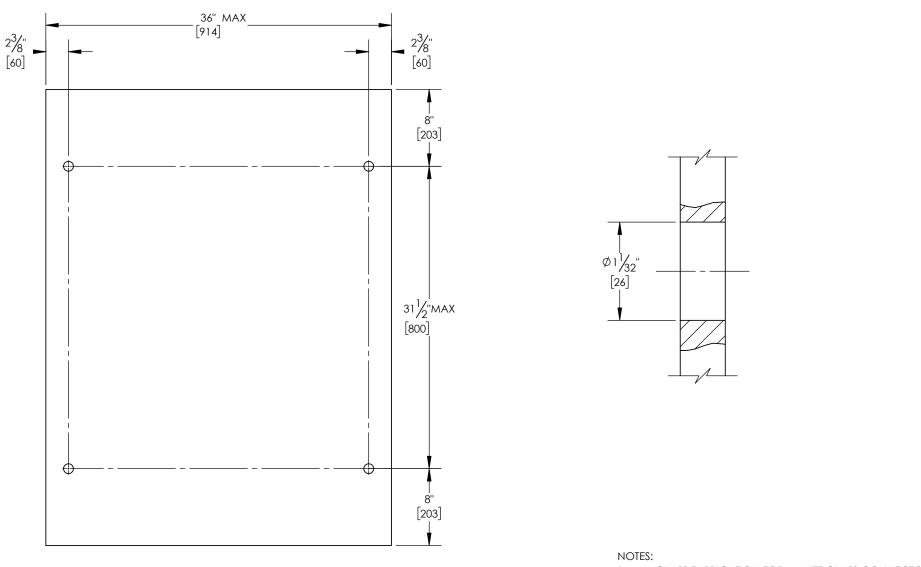

1. GLASS FABRICATION FOR MANET GLASS CONNECTOR FOR 3/8" AND 1/2" MONOLITHIC GLASS

| THIS DOCUMENT CONTAINING DRAWINGS AND                                            | DO NOT SCAI                                                                                             | LE DRAWING                        |          |            |            | rmakaba US<br>DORM/  | A DRIVE                      |
|----------------------------------------------------------------------------------|---------------------------------------------------------------------------------------------------------|-----------------------------------|----------|------------|------------|----------------------|------------------------------|
| INFORMATION DERIVED THEREFROM OR<br>THEREON IS CONFIDENTIAL AND PROPRIETARY      | INTERPRET DRAWING PER ASME 114.41 STANDARDS                                                             | DRAWN BY<br>M. BUCHTER 2020-09-20 | dorma    | KC         | DQ 📈       | REAM:<br>P/<br>800 5 | STOWN,<br>A 17567<br>23 8483 |
| TO dormakaba USA INC. THIS DOCUMENT IS                                           | ALL DIMENSIONS ARE IN INCHES.<br>TOLERANCES UNLESS OTHERWISE SPECIFIED:                                 | CHECKED BY                        |          | INTE       |            | TE DI                | SK                           |
| SUBMITTED IN CONFIDENCE AND ITS CONTENTS<br>MAY NOT BE DISCLOSED, REPRODUCED, OR | .X .XX .XXX ∠ FRACTIONS 125<br>±.050 ±.010 ±.005 ±1/2° ±1/32 ↓<br>HOLE Ø:+.005/002                      | FINISH                            | -        | ASS        |            |                      | UN                           |
| REVEALED IN ANY MANNER WITHOUT PRIOR<br>WRITTEN CONSENT FROM dormakaba USA INC.  | THREAD CLASS: 2A-2B                                                                                     | -                                 | MATERIAL | SHEET SIZE | DWG NO     |                      | REV                          |
| THIS DOCUMENT WILL BE RETURNED TO                                                | REMOVE ALL BURRS & SHARP EDGES W/R.005<br>OR CHAMFER MAX.<br>PRIOR TO PRODUCTION, A DETAILED INSPECTION |                                   | -        | A          | GF-612     |                      |                              |
| dormakaba USA INC. UPON DEMAND.                                                  | REPORT AND SAMPLES MUST BE SENT TO, AND<br>APPROVED BY dormakaba PROD. DEVELOPMENT.                     |                                   |          |            | SCALE: 1:8 | SHEET                | 1 OF 1                       |